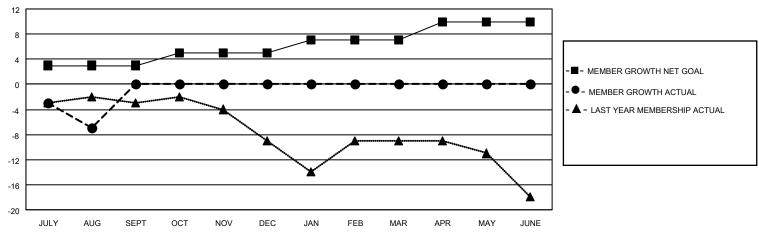

# GOALS AND ACTUAL MEMBERS CUMULATIVE

| DROPPED CLUBS: 0 |   | 1 CLUBS OF 24 ADDED 1 OR MORE<br>NEW MEMBERS | GENDER DISTRIBUTION             |              |     |
|------------------|---|----------------------------------------------|---------------------------------|--------------|-----|
|                  |   | NEW MEMBERS                                  | MALE                            | 357 (61.34%) |     |
|                  |   |                                              | FEMALE                          | 225 (38.66%) |     |
| DROPPED MEMBERS  |   |                                              |                                 |              |     |
| DECEASED         | 1 | CLICK HERE FOR CUMULATIVE                    | TOTAL FAMILY UNIT MEMBERS       |              | 193 |
| CLUB CANCELLED   | 0 | MEMBERSHIP DATA                              |                                 |              | 00  |
| OTHER            | 7 |                                              | FAMILY MEMBERS PAYING HALF DUES |              | 98  |
| TOTAL            | 8 |                                              |                                 |              |     |